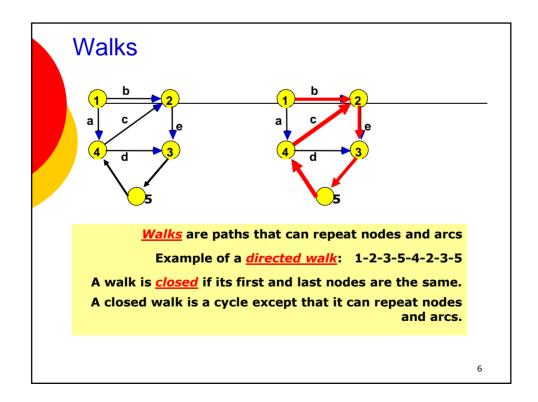

9/21/2010

























|   | point | - | tail | head | cost | capacity |
|---|-------|---|------|------|------|----------|
| 1 | 1     | 1 | 1    | 2    | 25   | 30       |
| 2 | 3     | 2 | 1    | 3    | 35   | 50       |
|   |       | 3 | 2    | 4    | 15   | 40       |
| 3 | 4     | 4 | 3    | 2    | 45   | 10       |
| 4 | 5     | 5 | 4    | 3    | 15   | 30       |
| 5 | 7     | 6 | 4    | 5    | 45   | 60       |
| 6 | 9     | 7 | 5    | 3    | 25   | 20       |
| 0 |       | 8 | 5    | 4    | 35   | 50       |

|           | Point |   | tail | head | cost | capacity |  |  |  |  |
|-----------|-------|---|------|------|------|----------|--|--|--|--|
| 1         | 1     | 1 | 1    | 2    | 25   | 30       |  |  |  |  |
| 2