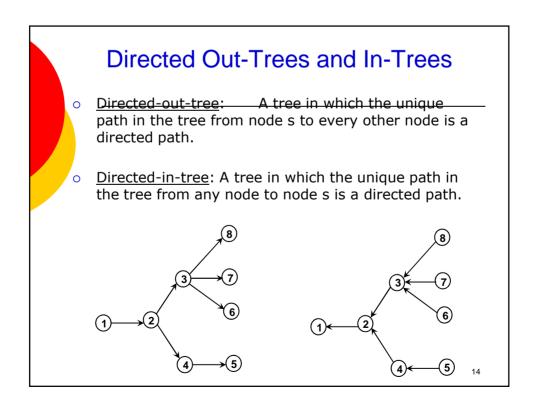

9/21/2010

























|   | point | - | tail | head | cost | capacity |
|---|-------|---|------|------|------|----------|
| 1 | 1     | 1 | 1    | 2    | 25   | 30       |
| 2 | 3     | 2 | 1    | 3    | 35   | 50       |
|   |       | 3 | 2    | 4    | 15   | 40       |
| 3 | 4     | 4 | 3    | 2    | 45   | 10       |
| 4 | 5     | 5 | 4    | 3    | 15   | 30       |
| 5 | 7     | 6 | 4    | 5    | 45   | 60       |
| 6 | 9     | 7 | 5    | 3    | 25   | 20       |
| 0 |       | 8 | 5    | 4    | 35   | 50       |

|           | Point |   | tail | head | cost | capacity |  |  |  |  |
|-----------|-------|---|------|------|------|----------|--|--|--|--|
| 1         | 1     | 1 | 1    | 2    | 25   | 30       |  |  |  |  |
| 2         | 3     | 2 | 1    |