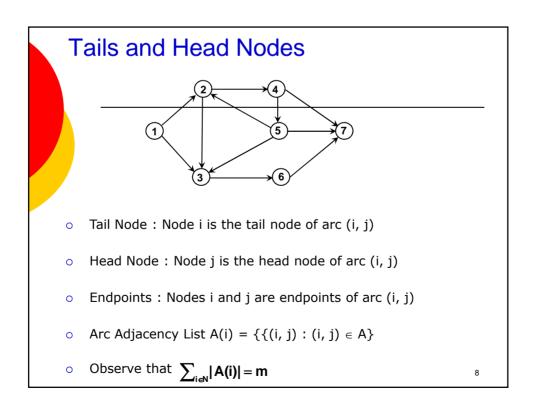

9/21/2010

























|   | point | - | tail | head | cost | capacity |
|---|-------|---|------|------|------|----------|
| 1 | 1     | 1 | 1    | 2    | 25   | 30       |
| 2 | 3     | 2 | 1    | 3    | 35   | 50       |
|   |       | 3 | 2    | 4    | 15   | 40       |
| 3 | 4     | 4 | 3    | 2    | 45   | 10       |
| 4 | 5     | 5 | 4    | 3    | 15   | 30       |
| 5 | 7     | 6 | 4    | 5    | 45   | 60       |
| 6 | 9     | 7 | 5    | 3    | 25   | 20       |
| 0 |       | 8 | 5    | 4    | 35   | 50       |

|           | Point |   | tail | head | cost | capacity |  |  |  |  |
|-----------|-------|---|------|------|------|----------|--|--|--|--|
| 1         | 1     | 1 | 1    | 2    | 25   | 30       |  |  |  |  |
| 2         |