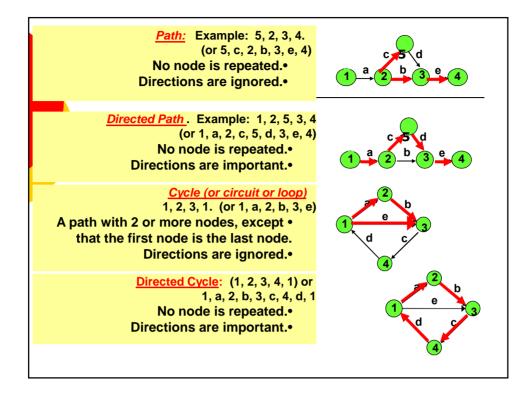

9/21/2010

























|   | point | - | tail | head | cost | capacity |
|---|-------|---|------|------|------|----------|
| 1 | 1     | 1 | 1    | 2    | 25   | 30       |
| 2 | 3     | 2 | 1    | 3    | 35   | 50       |
|   |       | 3 | 2    | 4    | 15   | 40       |
| 3 | 4     | 4 | 3    | 2    | 45   | 10       |
| 4 | 5     | 5 | 4    | 3    | 15   | 30       |
| 5 | 7     | 6 | 4    | 5    | 45   | 60       |
| 6 | 9     | 7 | 5    | 3    | 25   | 20       |
| 0 |       | 8 | 5    | 4    | 35   | 50       |

|           | Point |   | tail | head | cost | capacity |  |  |  |  |
|-----------|-------|---|------|------|------|----------|--|--|--|--|
| 1         | 1     | 1 | 1    | 2    | 25   | 30       |  |  |  |  |
| 2