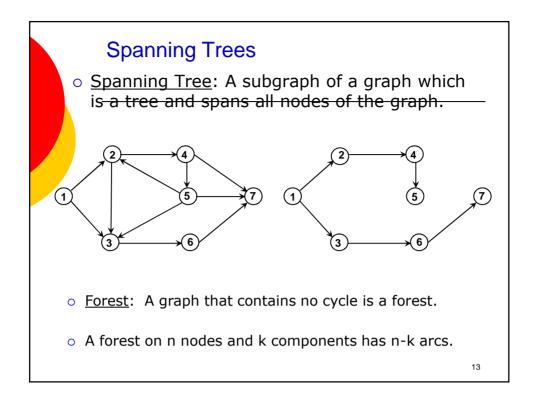

9/21/2010

























|   | point | - | tail | head | cost | capacity |
|---|-------|---|------|------|------|----------|
| 1 | 1     | 1 | 1    | 2    | 25   | 30       |
| 2 | 3     | 2 | 1    | 3    | 35   | 50       |
|   |       | 3 | 2    | 4    | 15   | 40       |
| 3 | 4     | 4 | 3    | 2    | 45   | 10       |
| 4 | 5     | 5 | 4    | 3    | 15   | 30       |
| 5 | 7     | 6 | 4    | 5    | 45   | 60       |
| 6 | 9     | 7 | 5    | 3    | 25   | 20       |
| 0 |       | 8 | 5    | 4    | 35   | 50       |

|           | Point |   | tail | head | cost | capacity |  |  |  |  |
|-----------|-------|---|------|------|------|----------|--|--|--|--|
| 1         | 1     | 1 | 1    | 2    | 25   | 30       |  |  |  |  |
| 2         | 3     | 2 | 1