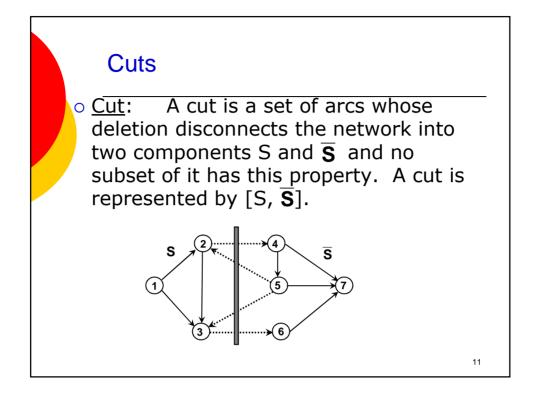

9/21/2010

























|   | point | - | tail | head | cost | capacity |
|---|-------|---|------|------|------|----------|
| 1 | 1     | 1 | 1    | 2    | 25   | 30       |
| 2 | 3     | 2 | 1    | 3    | 35   | 50       |
|   |       | 3 | 2    | 4    | 15   | 40       |
| 3 | 4     | 4 | 3    | 2    | 45   | 10       |
| 4 | 5     | 5 | 4    | 3    | 15   | 30       |
| 5 | 7     | 6 | 4    | 5    | 45   | 60       |
| 6 | 9     | 7 | 5    | 3    | 25   | 20       |
| 0 |       | 8 | 5    | 4    | 35   | 50       |

|           | Point |   | tail | head | cost | capacity |  |  |  |  |
|-----------|-------|---|------|------|------|----------|--|--|--|--|
| 1         | 1     | 1 | 1    | 2    | 25   | 30       |  |  |  |  |
| 2         | 3     | 2