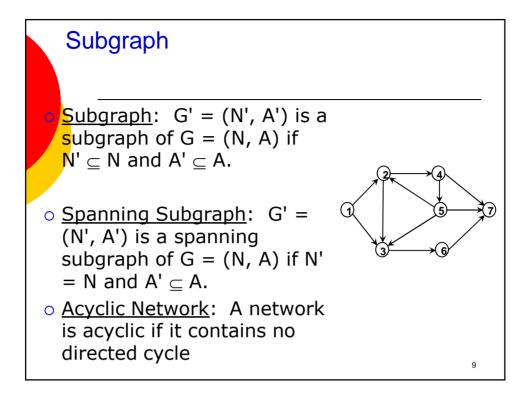

9/21/2010

























|   | point | - | tail | head | cost | capacity |
|---|-------|---|------|------|------|----------|
| 1 | 1     | 1 | 1    | 2    | 25   | 30       |
| 2 | 3     | 2 | 1    | 3    | 35   | 50       |
|   |       | 3 | 2    | 4    | 15   | 40       |
| 3 | 4     | 4 | 3    | 2    | 45   | 10       |
| 4 | 5     | 5 | 4    | 3    | 15   | 30       |
| 5 | 7     | 6 | 4    | 5    | 45   | 60       |
| 6 | 9     | 7 | 5    | 3    | 25   | 20       |
| 0 |       | 8 | 5    | 4    | 35   | 50       |

|           | Point |   | tail | head | cost | capacity |  |  |  |  |
|-----------|-------|---|------|------|------|----------|--|--|--|--|
| 1         | 1     | 1 | 1    | 2    | 25   | 30       |  |  |  |  |
| 2         | 3