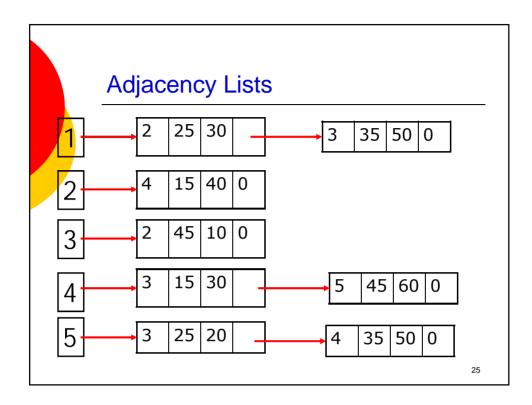

9/21/2010

|   | point | - | tail | head | cost | capacity |
|---|-------|---|------|------|------|----------|
| 1 | 1     | 1 | 1    | 2    | 25   | 30       |
| 2 | 3     | 2 | 1    | 3    | 35   | 50       |
|   |       | 3 | 2    | 4    | 15   | 40       |
| 3 | 4     | 4 | 3    | 2    | 45   | 10       |
| 4 | 5     | 5 | 4    | 3    | 15   | 30       |
| 5 | 7     | 6 | 4    | 5    | 45   | 60       |
| 6 | 9     | 7 | 5    | 3    | 25   | 20       |
| 0 |       | 8 | 5    | 4    | 35   | 50       |

|           | Point |   | tail | head | cost | capacity |  |  |  |  |
|-----------|-------|---|------|------|------|----------|--|--|--|--|
| 1         | 1     | 1 | 1    | 2    | 25   | 30       |  |  |  |  |
| 2         | 3     | 2 | 1    | 3    | 35   | 50       |  |  |  |  |
|           |       | 3 | 2    | 4    | 15   | 40       |  |  |  |  |
| 3         | 4     | 4 | 3    | 2    | 45   | 10       |  |  |  |  |
| 4         | 5     | 5 | 4    | 3    | 15   | 30       |  |  |  |  |
| 5         | 7     | 6 | 4    | 5    | 45   | 60       |  |  |  |  |
| 6         | 9     | 7 | 5    | 3    | 25   | 20       |  |  |  |  |
|           | 9     | 8 | 5    | 4    | 35   | 50       |  |  |  |  |
| Sept,2005 |       |   |      |      |      |          |  |  |  |  |