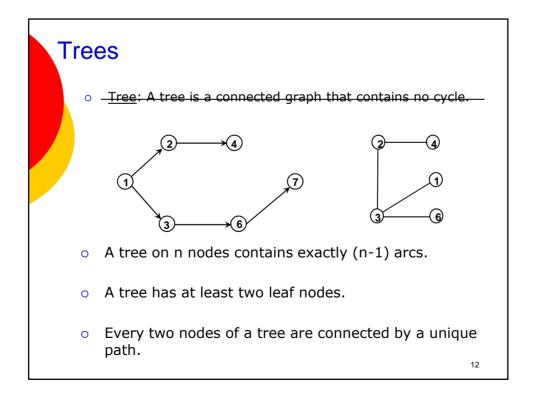

9/21/2010

























|   | point | - | tail | head | cost | capacity |
|---|-------|---|------|------|------|----------|
| 1 | 1     | 1 | 1    | 2    | 25   | 30       |
| 2 | 3     | 2 | 1    | 3    | 35   | 50       |
|   |       | 3 | 2    | 4    | 15   | 40       |
| 3 | 4     | 4 | 3    | 2    | 45   | 10       |
| 4 | 5     | 5 | 4    | 3    | 15   | 30       |
| 5 | 7     | 6 | 4    | 5    | 45   | 60       |
| 6 | 9     | 7 | 5    | 3    | 25   | 20       |
| 0 |       | 8 | 5    | 4    | 35   | 50       |

|           | Point |   | tail | head | cost | capacity |  |  |  |  |
|-----------|-------|---|------|------|------|----------|--|--|--|--|
| 1         | 1     | 1 | 1    | 2    | 25   | 30       |  |  |  |  |
| 2         | 3     | 2 |