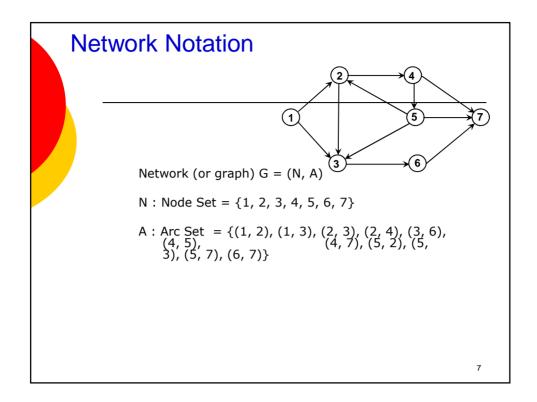

9/21/2010

























|   | point | - | tail | head | cost | capacity |
|---|-------|---|------|------|------|----------|
| 1 | 1     | 1 | 1    | 2    | 25   | 30       |
| 2 | 3     | 2 | 1    | 3    | 35   | 50       |
|   |       | 3 | 2    | 4    | 15   | 40       |
| 3 | 4     | 4 | 3    | 2    | 45   | 10       |
| 4 | 5     | 5 | 4    | 3    | 15   | 30       |
| 5 | 7     | 6 | 4    | 5    | 45   | 60       |
| 6 | 9     | 7 | 5    | 3    | 25   | 20       |
| 0 |       | 8 | 5    | 4    | 35   | 50       |

|           | Point |   | tail | head | cost | capacity |  |  |  |  |
|-----------|-------|---|------|------|------|----------|--|--|--|--|
| 1         | 1     | 1 | 1    | 2    | 25   | 30       |  |  |  |  |
| 2