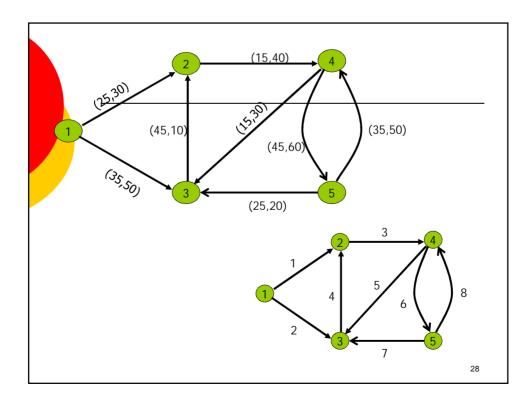

9/21/2010

|   | point | - | tail | head | cost | capacity |
|---|-------|---|------|------|------|----------|
| 1 | 1     | 1 | 1    | 2    | 25   | 30       |
| 2 | 3     | 2 | 1    | 3    | 35   | 50       |
|   |       | 3 | 2    | 4    | 15   | 40       |
| 3 | 4     | 4 | 3    | 2    | 45   | 10       |
| 4 | 5     | 5 | 4    | 3    | 15   | 30       |
| 5 | 7     | 6 | 4    | 5    | 45   | 60       |
| 6 | 9     | 7 | 5    | 3    | 25   | 20       |
| 0 |       | 8 | 5    | 4    | 35   | 50       |

|           | Point |   | tail | head | cost | capacity |  |  |  |  |
|-----------|-------|---|------|------|------|----------|--|--|--|--|
| 1         | 1     | 1 | 1    | 2    | 25   | 30       |  |  |  |  |
| 2         | 3     | 2 | 1    | 3    | 35   | 50       |  |  |  |  |
|           |       | 3 | 2    | 4    | 15   | 40       |  |  |  |  |
| 3         | 4     | 4 | 3    | 2    | 45   | 10       |  |  |  |  |
| 4         | 5     | 5 | 4    | 3    | 15   | 30       |  |  |  |  |
| 5         | 7     | 6 | 4    | 5    | 45   | 60       |  |  |  |  |
| 6         | 9     | 7 | 5    | 3    | 25   | 20       |  |  |  |  |
|           | 9     | 8 | 5    | 4    | 35   | 50       |  |  |  |  |
| Sept,2005 |       |   |      |      |      |          |  |  |  |  |