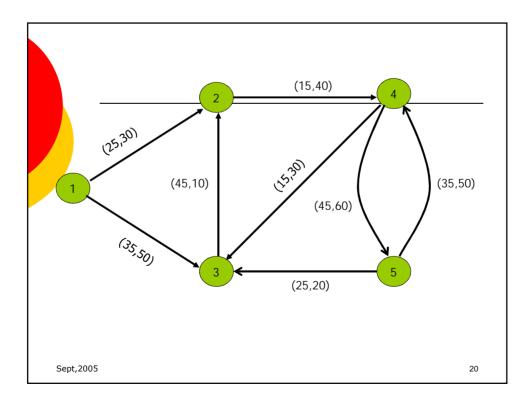

9/21/2010

|   | point | - | tail | head | cost | capacity |
|---|-------|---|------|------|------|----------|
| 1 | 1     | 1 | 1    | 2    | 25   | 30       |
| 2 | 3     | 2 | 1    | 3    | 35   | 50       |
|   |       | 3 | 2    | 4    | 15   | 40       |
| 3 | 4     | 4 | 3    | 2    | 45   | 10       |
| 4 | 5     | 5 | 4    | 3    | 15   | 30       |
| 5 | 7     | 6 | 4    | 5    | 45   | 60       |
| 6 | 9     | 7 | 5    | 3    | 25   | 20       |
| 0 |       | 8 | 5    | 4    | 35   | 50       |

|           | Point |   | tail | head | cost | capacity |  |  |  |  |
|-----------|-------|---|------|------|------|----------|--|--|--|--|
| 1         | 1     | 1 | 1    | 2    | 25   | 30       |  |  |  |  |
| 2         | 3     | 2 | 1    | 3    | 35   | 50       |  |  |  |  |
|           |       | 3 | 2    | 4    | 15   | 40       |  |  |  |  |
| 3         | 4     | 4 | 3    | 2    | 45   | 10       |  |  |  |  |
| 4         | 5     | 5 | 4    | 3    | 15   | 30       |  |  |  |  |
| 5         | 7     | 6 | 4    | 5    | 45   | 60       |  |  |  |  |
| 6         | 9     | 7 | 5    | 3    | 25   | 20       |  |  |  |  |
|           | 9     | 8 | 5    | 4    | 35   | 50       |  |  |  |  |
| Sept,2005 |       |   |      |      |      |          |  |  |  |  |