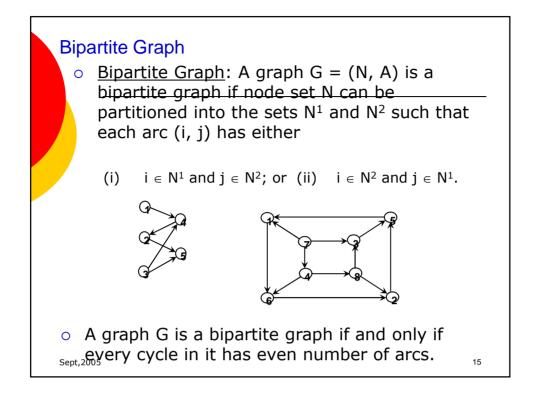

9/21/2010

























|   | point | - | tail | head | cost | capacity |
|---|-------|---|------|------|------|----------|
| 1 | 1     | 1 | 1    | 2    | 25   | 30       |
| 2 | 3     | 2 | 1    | 3    | 35   | 50       |
|   |       | 3 | 2    | 4    | 15   | 40       |
| 3 | 4     | 4 | 3    | 2    | 45   | 10       |
| 4 | 5     | 5 | 4    | 3    | 15   | 30       |
| 5 | 7     | 6 | 4    | 5    | 45   | 60       |
| 6 | 9     | 7 | 5    | 3    | 25   | 20       |
| 0 |       | 8 | 5    | 4    | 35   | 50       |

|           | Point |   | tail | head | cost | capacity |  |  |  |  |
|-----------|-------|---|------|------|------|----------|--|--|--|--|
| 1         | 1     | 1 | 1    | 2    | 25   | 30       |  |  |  |  |
| 2         | 3     | 2 | 1    | 3