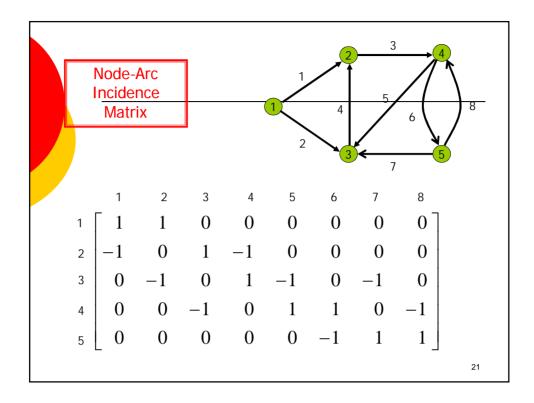

9/21/2010

|   | point | - | tail | head | cost | capacity |
|---|-------|---|------|------|------|----------|
| 1 | 1     | 1 | 1    | 2    | 25   | 30       |
| 2 | 3     | 2 | 1    | 3    | 35   | 50       |
|   |       | 3 | 2    | 4    | 15   | 40       |
| 3 | 4     | 4 | 3    | 2    | 45   | 10       |
| 4 | 5     | 5 | 4    | 3    | 15   | 30       |
| 5 | 7     | 6 | 4    | 5    | 45   | 60       |
| 6 | 9     | 7 | 5    | 3    | 25   | 20       |
| 0 |       | 8 | 5    | 4    | 35   | 50       |

|           | Point |   | tail | head | cost | capacity |  |  |  |  |
|-----------|-------|---|------|------|------|----------|--|--|--|--|
| 1         | 1     | 1 | 1    | 2    | 25   | 30       |  |  |  |  |
| 2         | 3     | 2 | 1    | 3    | 35   | 50       |  |  |  |  |
|           |       | 3 | 2    | 4    | 15   | 40       |  |  |  |  |
| 3         | 4     | 4 | 3    | 2    | 45   | 10       |  |  |  |  |
| 4         | 5     | 5 | 4    | 3    | 15   | 30       |  |  |  |  |
| 5         | 7     | 6 | 4    | 5    | 45   | 60       |  |  |  |  |
| 6         | 9     | 7 | 5    | 3    | 25   | 20       |  |  |  |  |
|           | 9     | 8 | 5    | 4    | 35   | 50       |  |  |  |  |
| Sept,2005 |       |   |      |      |      |          |  |  |  |  |