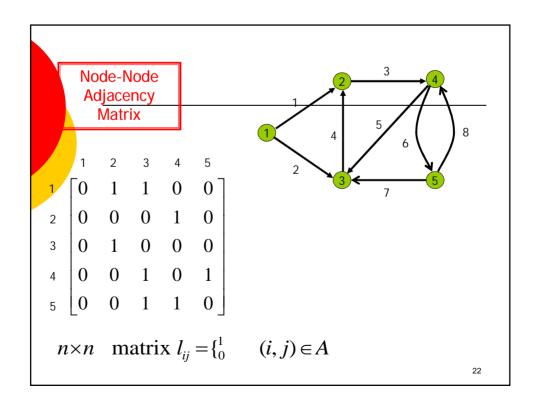

9/21/2010

|   | point | - | tail | head | cost | capacity |
|---|-------|---|------|------|------|----------|
| 1 | 1     | 1 | 1    | 2    | 25   | 30       |
| 2 | 3     | 2 | 1    | 3    | 35   | 50       |
|   |       | 3 | 2    | 4    | 15   | 40       |
| 3 | 4     | 4 | 3    | 2    | 45   | 10       |
| 4 | 5     | 5 | 4    | 3    | 15   | 30       |
| 5 | 7     | 6 | 4    | 5    | 45   | 60       |
| 6 | 9     | 7 | 5    | 3    | 25   | 20       |
| 0 |       | 8 | 5    | 4    | 35   | 50       |

|           | Point |   | tail | head | cost | capacity |  |  |  |  |
|-----------|-------|---|------|------|------|----------|--|--|--|--|
| 1         | 1     | 1 | 1    | 2    | 25   | 30       |  |  |  |  |
| 2         | 3     | 2 | 1    | 3    | 35   | 50       |  |  |  |  |
|           |       | 3 | 2    | 4    | 15   | 40       |  |  |  |  |
| 3         | 4     | 4 | 3    | 2    | 45   | 10       |  |  |  |  |
| 4         | 5     | 5 | 4    | 3    | 15   | 30       |  |  |  |  |
| 5         | 7     | 6 | 4    | 5    | 45   | 60       |  |  |  |  |
| 6         | 9     | 7 | 5    | 3    | 25   | 20       |  |  |  |  |
|           | 9     | 8 | 5    | 4    | 35   | 50       |  |  |  |  |
| Sept,2005 |       |   |      |      |      |          |  |  |  |  |