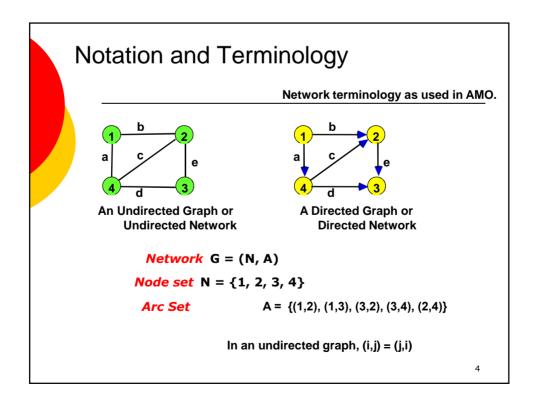

9/21/2010

























|   | point | - | tail | head | cost | capacity |
|---|-------|---|------|------|------|----------|
| 1 | 1     | 1 | 1    | 2    | 25   | 30       |
| 2 | 3     | 2 | 1    | 3    | 35   | 50       |
|   |       | 3 | 2    | 4    | 15   | 40       |
| 3 | 4     | 4 | 3    | 2    | 45   | 10       |
| 4 | 5     | 5 | 4    | 3    | 15   | 30       |
| 5 | 7     | 6 | 4    | 5    | 45   | 60       |
| 6 | 9     | 7 | 5    | 3    | 25   | 20       |
| 0 |       | 8 | 5    | 4    | 35   | 50       |

|           | Point |   | tail | head | cost | capacity |  |  |  |  |
|-----------|-------|---|------|------|------|----------|--|--|--|--|
| 1         | 1     | 1 | 1    | 2    | 25   | 30       |  |  |  |  |
|