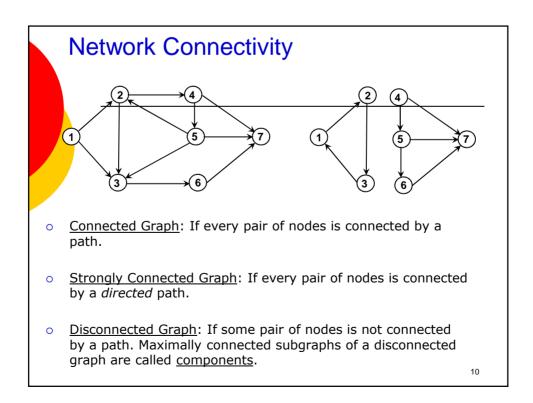

9/21/2010

























|   | point | - | tail | head | cost | capacity |
|---|-------|---|------|------|------|----------|
| 1 | 1     | 1 | 1    | 2    | 25   | 30       |
| 2 | 3     | 2 | 1    | 3    | 35   | 50       |
|   |       | 3 | 2    | 4    | 15   | 40       |
| 3 | 4     | 4 | 3    | 2    | 45   | 10       |
| 4 | 5     | 5 | 4    | 3    | 15   | 30       |
| 5 | 7     | 6 | 4    | 5    | 45   | 60       |
| 6 | 9     | 7 | 5    | 3    | 25   | 20       |
| 0 |       | 8 | 5    | 4    | 35   | 50       |

|           | Point |   | tail | head | cost | capacity |  |  |  |  |
|-----------|-------|---|------|------|------|----------|--|--|--|--|
| 1         | 1     | 1 | 1    | 2    | 25   | 30       |  |  |  |  |
| 2         | 3