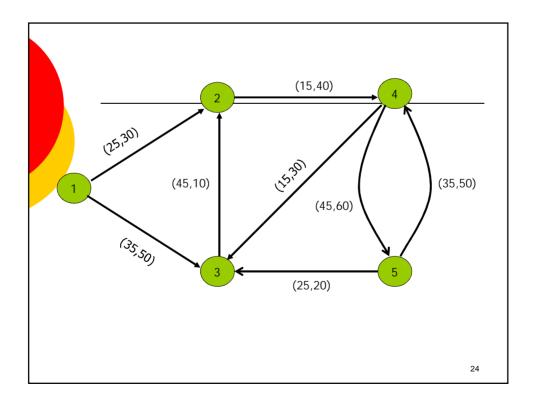

9/21/2010

|   | point | - | tail | head | cost | capacity |
|---|-------|---|------|------|------|----------|
| 1 | 1     | 1 | 1    | 2    | 25   | 30       |
| 2 | 3     | 2 | 1    | 3    | 35   | 50       |
|   |       | 3 | 2    | 4    | 15   | 40       |
| 3 | 4     | 4 | 3    | 2    | 45   | 10       |
| 4 | 5     | 5 | 4    | 3    | 15   | 30       |
| 5 | 7     | 6 | 4    | 5    | 45   | 60       |
| 6 | 9     | 7 | 5    | 3    | 25   | 20       |
| 0 |       | 8 | 5    | 4    | 35   | 50       |

|           | Point |   | tail | head | cost | capacity |  |  |  |  |
|-----------|-------|---|------|------|------|----------|--|--|--|--|
| 1         | 1     | 1 | 1    | 2    | 25   | 30       |  |  |  |  |
| 2         | 3     | 2 | 1    | 3    | 35   | 50       |  |  |  |  |
|           |       | 3 | 2    | 4    | 15   | 40       |  |  |  |  |
| 3         | 4     | 4 | 3    | 2    | 45   | 10       |  |  |  |  |
| 4         | 5     | 5 | 4    | 3    | 15   | 30       |  |  |  |  |
| 5         | 7     | 6 | 4    | 5    | 45   | 60       |  |  |  |  |
| 6         | 9     | 7 | 5    | 3    | 25   | 20       |  |  |  |  |
|           | 9     | 8 | 5    | 4    | 35   | 50       |  |  |  |  |
| Sept,2005 |       |   |      |      |      |          |  |  |  |  |